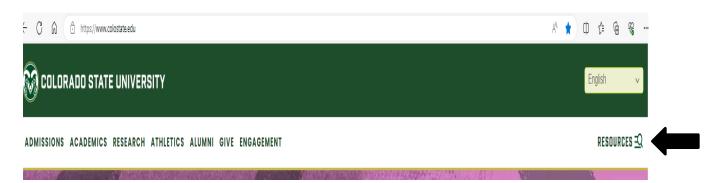

### Click On RESOURCES

Click on Administrative Applications and Resources (AAR)