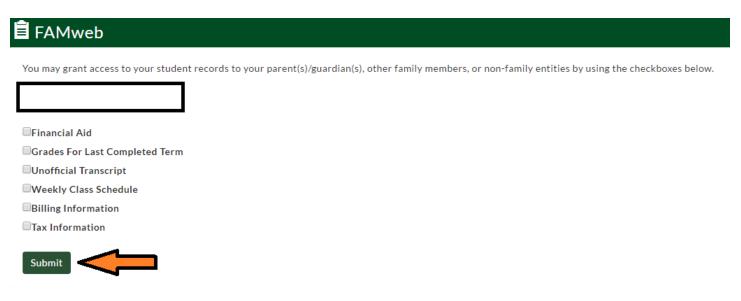

7. Select the information you would like to share with this individual by using the **checkboxes**, then **select "Submit"**.

- 8. The "Records Access (FAMweb)" page should now be updated, any information shared with this individual will be noted with a green checkmark, if you need to make any adjustments, return to step 6 of these directions.
- 9. Log Out of RAMweb, process of granting access to FAMweb is complete. The new user should receive an email confirming that access was granted, encourage this individual to follow the steps to creating a FAMweb account in the email, if an account has not already been created.