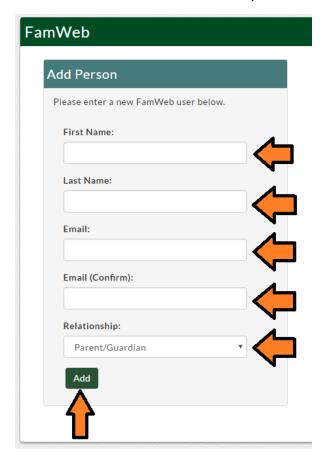

4. "Records Access (FAMweb)" screen will appear, select "+Add" to give access to FAMweb

5. Complete the all fields in the "Add Person" window, then select "Add"

6. After selecting Add, you will return to the "Records Access (FAMweb)" screen, **select "Edit"** under the information for the individual for whom you would like to grant access.