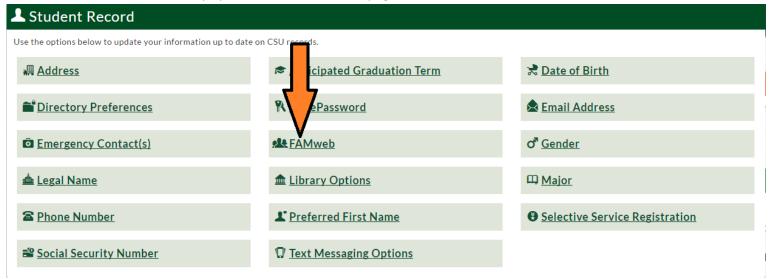

## How to Add an Individual to FAMweb:

- 1. Login to RAMweb (using your CSU eName and password)
- 2. Next to the "Profile" heading, select the "gear" image

3. **Select "FAMweb"** from the newly opened "Student Record" page