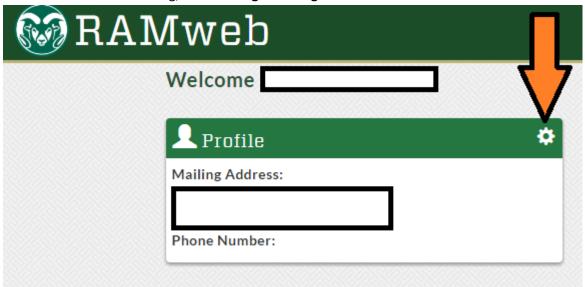

## How to Add an Individual to FAMweb:

- 1. Login to RAMweb (using your CSU eName and password)
- 2. Next to the "Profile" heading, select the "gear" image

3. **Select "FAMweb"** from the newly opened "Student Record" page