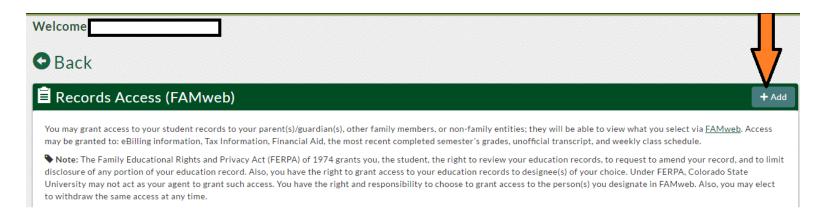

4. "Records Access (FAMweb)" screen will appear, select "+Add" to give access to FAMweb

5. Complete the all fields in the "Add Person" window, then select "Add"

6. After selecting Add, you will return to the "Records Access (FAMweb)" screen, **select "Edit"** under the information for the individual for whom you would like to grant access.